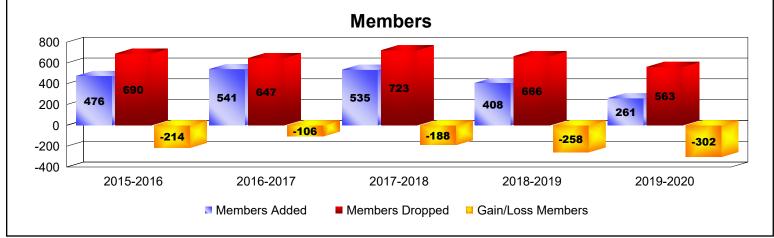

## **Multiple District 17**

| Year      | New<br>Clubs | Dropped<br>Clubs | Gain/<br>Loss<br>Clubs | New<br>Members | Charter<br>Members | Reinstate<br>Members | Transfer<br>Members | Total<br>Member<br>Added | Total<br>Members<br>Dropped | Gain/<br>Loss<br>Members |
|-----------|--------------|------------------|------------------------|----------------|--------------------|----------------------|---------------------|--------------------------|-----------------------------|--------------------------|
| 2015-2016 | 1            | 3                | -2                     | 401            | 24                 | 29                   | 22                  | 476                      | 690                         | -214                     |
| 2016-2017 | 0            | 4                | -4                     | 483            | 1                  | 30                   | 27                  | 541                      | 647                         | -106                     |
| 2017-2018 | 1            | 8                | -7                     | 478            | 22                 | 14                   | 21                  | 535                      | 723                         | -188                     |
| 2018-2019 | 0            | 6                | -6                     | 353            | 3                  | 22                   | 30                  | 408                      | 666                         | -258                     |
| 2019-2020 | 0            | 9                | -9                     | 222            | 0                  | 17                   | 22                  | 261                      | 563                         | -302                     |
| Average   | 0            | 6                | -6                     | 387            | 10                 | 22                   | 24                  | 444                      | 658                         | -214                     |