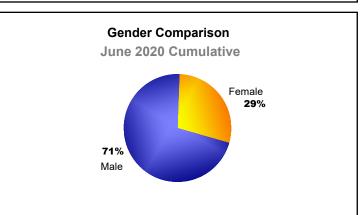

| 723                         | -188                     |
| 2018-2019 | 0            | 6                | -6                     | 353            | 3                  | 22                   | 30                  | 408                      | 666                         | -258                     |
| 2019-2020 | 0            | 9                | -9                     | 222            | 0                  | 17                   | 22                  | 261                      | 563                         | -302                     |
| Average   | 0            | 6                | -6                     | 387            | 10                 | 22                   | 24                  | 444                      | 658                         | -214                     |









MBR0065 Page 1 of 1 9/9/2020 2:55:58AM