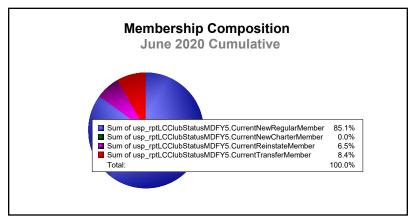

| 723                         | -188                     |
| 2018-2019 | 0            | 6                | -6                     | 353            | 3                  | 22                   | 30                  | 408                      | 666                         | -258                     |
| 2019-2020 | 0            | 9                | -9                     | 222            | 0                  | 17                   | 22                  | 261                      | 563                         | -302                     |
| Average   | 0            | 6                | -6                     | 387            | 10                 | 22                   | 24                  | 444                      | 658                         | -214                     |









MBR0065 Page 1 of 1 9/9/2020 2:55:58AM