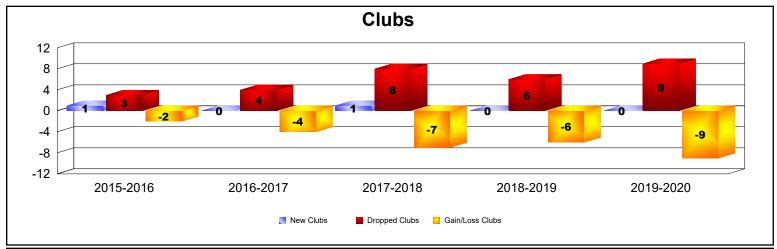

## **Multiple District 17**

| Year      | New<br>Clubs | Dropped<br>Clubs | Gain/<br>Loss<br>Clubs | New<br>Members | Charter<br>Members | Reinstate<br>Members | Transfer<br>Members | Total<br>Member<br>Added | Total<br>Members<br>Dropped | Gain/<br>Loss<br>Members |
|-----------|--------------|------------------|------------------------|----------------|--------------------|----------------------|---------------------|--------------------------|-----------------------------|--------------------------|
| 2015-2016 | 1            | 3                | -2                     | 401            | 24                 | 29                   | 22                  | 476                      | 690                         | -214                     |
| 2016-2017 | 0            | 4                | -4                     | 483            | 1                  | 30                   | 27                  | 541                      | 647                         | -106                     |
| 2017-2018 | 1            | 8                | -7                     | 478            | 22                 | 14                   | 21                  | 535                      | 723                         | -188                     |
| 2018-2019 | 0            | 6                | -6                     | 353            | 3                  | 22                   | 30                  | 408                      | 666                         | -258                     |
| 2019-2020 | 0            | 9                | -9                     | 222            | 0                  | 17                   | 22                  | 261                      | 563                         | -302                     |
| Average   | 0            | 6                | -6                     | 387            | 10                 | 22                   | 24                  | 444                      | 658                         | -214                     |